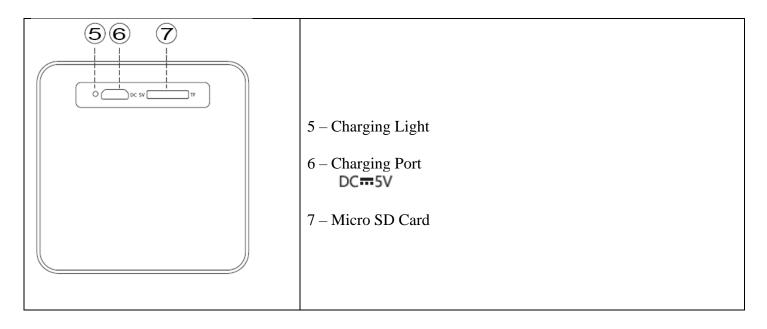

#### Rear of Speaker

## **Functions**

| Function        | Instruction                                                                                                       |
|-----------------|-------------------------------------------------------------------------------------------------------------------|
| Power ON/OFF    | Press and Hold "O" button to turn on/off speaker.                                                                 |
| Increase Volume | Press + button to raise volume.                                                                                   |
| Decrease Volume | Press – button to lower volume.                                                                                   |
| Charge Battery  | Plug USB micro cable into the speakers and connect to a DC 5V charger or computer USB port to charge the speaker. |

# **Indicator Light**

| Indicator Light    | Function                                        |
|--------------------|-------------------------------------------------|
| Red                | Speaker is fully charged when LED light is red. |
| Blue Light – Solid | Unit is in play mode                            |