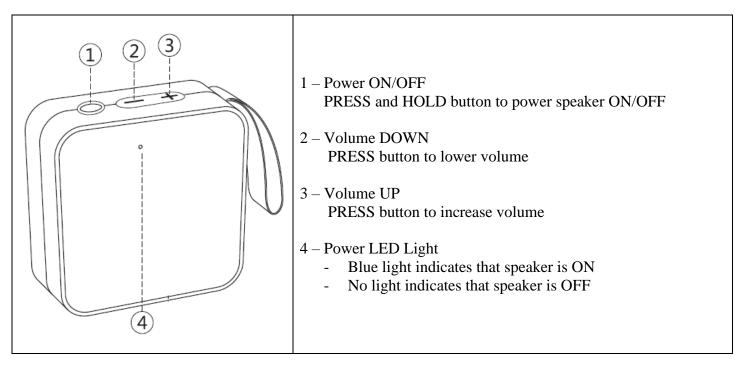

#### Front of Speaker

## **Functions**

| Function        | Instruction                                                                                                       |
|-----------------|-------------------------------------------------------------------------------------------------------------------|
| Power ON/OFF    | Press and Hold "O" button to turn on/off speaker.                                                                 |
| Increase Volume | Press + button to raise volume.                                                                                   |
| Decrease Volume | Press – button to lower volume.                                                                                   |
| Charge Battery  | Plug USB micro cable into the speakers and connect to a DC 5V charger or computer USB port to charge the speaker. |

# **Indicator Light**

| Indicator Light    | Function                                        |
|--------------------|-------------------------------------------------|
| Red                | Speaker is fully charged when LED light is red. |
| Blue Light – Solid | Unit is in play mode                            |