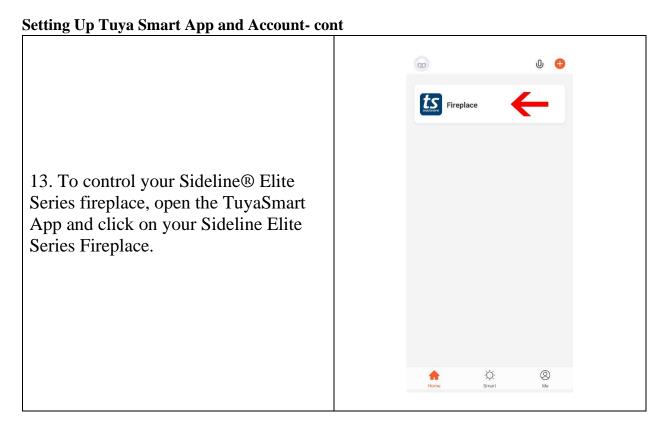

n sent to your email     Image: A verification code has been sent to your email code has been sent |



#### Setting Up Tuya Smart App and Account- cont





www.touchstonehomeproducts.com

#### Setting Up Tuya Smart App and Account- cont





#### Setting Up Tuya Smart App and Account- cont





www.touchstonehomeproducts.com

# Setting Up Tuya Smart App and Account- cont Cancel Adding device... Ensure that the device is powered on. 11. The fireplace will now be added to your network and the TuyaSmart app. 01:57 Done Added successfully Fireplace 0\_ ts Device added successfully 12. When complete, your Sideline® Elite Series Fireplace will now be successfully added to your network and the TuyaSmart app. You can rename your fireplace by clicking the edit icon next to the FIREPLACE name.





### Using the Tuya Smart App and Controlling Your Sideline Elite Fireplace





www.touchstonehomeproducts.com



Using the Tuya Smart App and Controlling Your Sideline Elite Fireplace – cont.

### Video Instrucitons For Pairing Fireplace and Tuya Smart App

Video instructions for pairing the Touchstone Home Products Wifi-Enabled Electric Fireplace to the Tuya Smart App, please scan the QR code below:





www.touchstonehomeproducts.com

### **Fireplace Controls**

| Fireplace C |