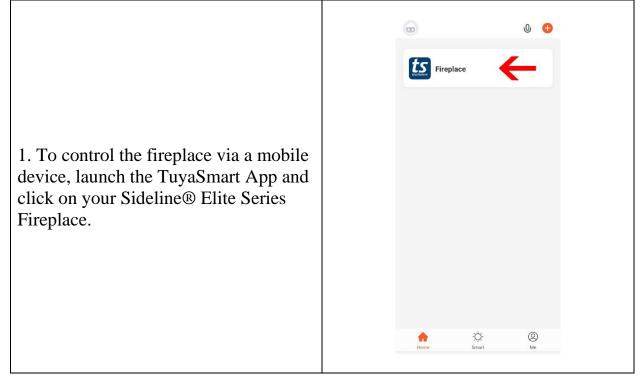

### Using the Tuya Smart App and Controlling Your Sideline Elite Fireplace

www.touchstonehomeproducts.com

Using the Tuya Smart App and Controlling Your Sideline Elite Fireplace – cont.