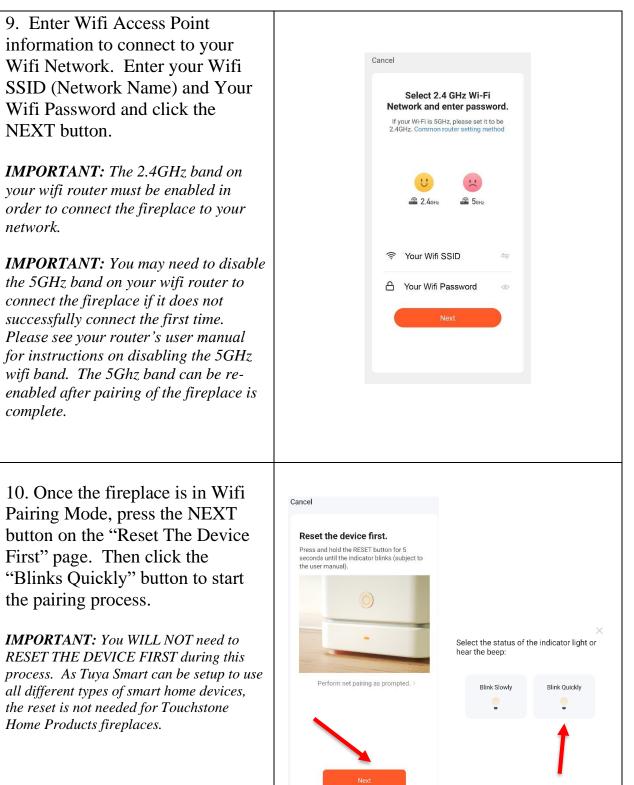

#### Setting Up Tuya Smart App and Account- cont

www.touchstonehomeproducts.com