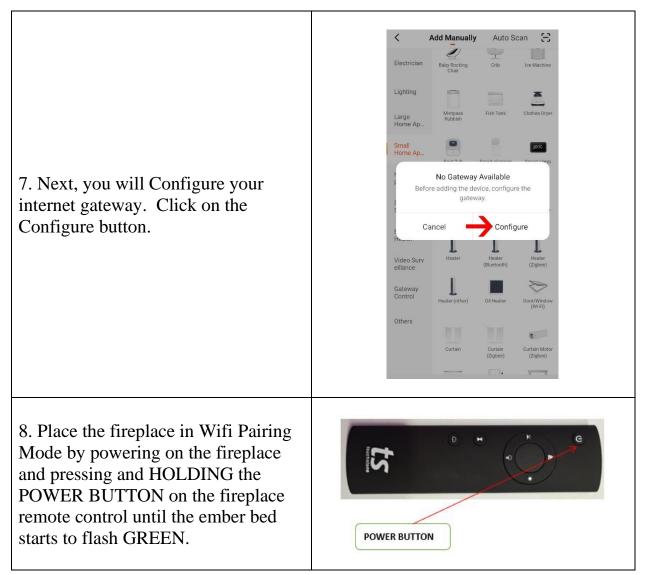

#### Setting Up Tuya Smart App and Account- cont

#### Setting Up Tuya Smart App and Account- cont

www.touchstonehomeproducts.com