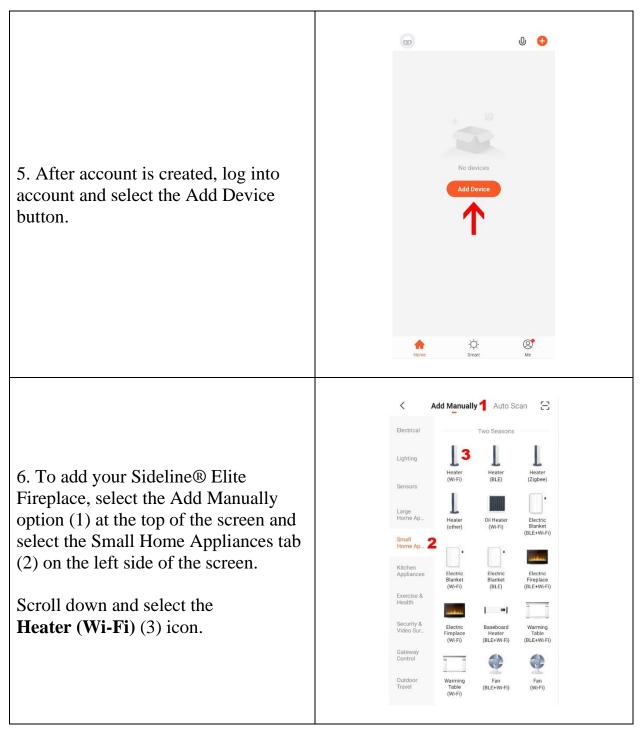

### Setting Up Tuya Smart App and Account

| 1. On your mobile device, download<br>the Tuya Smart App from the<br>appropriate app store or click the QR<br>Code provided to download the app. | TuyaSmart                                                                                                                                                                                                                                                 |
|--------------------------------------------------------------------------------------------------------------------------------------------------|-----------------------------------------------------------------------------------------------------------------------------------------------------------------------------------------------------------------------------------------------------------|
| 2. Once the TuyaSmart App is<br>installed, click on the app icon to open<br>the app and create a new account.                                    | Kegister   United States of America   support@thpus.com   xupport@thpus.com   Cet Verification Code   I Aprov time Agreement wird Princes Betree     v e r t y u i to p   a s d f g h j k l   Q z x c v b n m cet   z z c v b n m cet   z z c v b n m cet |

### Setting Up Tuya Smart App and Account- cont

| 3. Once a new user name has been<br>created, you will be sent a Verification<br>Code. Enter the Verification Code. | Enter Verification<br>Code                                                                                                                                                                                                                                                                                                                                                                                                                                                                                                                                                                                                                                                                                                                                                                                                                                                                                                                                                                                                                                                                                                                                                                                                                                                                                                                                                                                                                                                                                                                                                                                                                            |
|--------------------------------------------------------------------------------------------------------------------|-------------------------------------------------------------------------------------------------------------------------------------------------------------------------------------------------------------------------------------------------------------------------------------------------------------------------------------------------------------------------------------------------------------------------------------------------------------------------------------------------------------------------------------------------------------------------------------------------------------------------------------------------------------------------------------------------------------------------------------------------------------------------------------------------------------------------------------------------------------------------------------------------------------------------------------------------------------------------------------------------------------------------------------------------------------------------------------------------------------------------------------------------------------------------------------------------------------------------------------------------------------------------------------------------------------------------------------------------------------------------------------------------------------------------------------------------------------------------------------------------------------------------------------------------------------------------------------------------------------------------------------------------------|
| 4. Setup account password.                                                                                         | Image: A verification code has been sent to your email   Image: A verification code has been sent to your email Image: A verification code has been sent to your email   Image: A verification code has been sent to your email     Image: A verification code has been sent to your email     Image: A verification code has been sent to your email     Image: A verification code has been sent to your email     Image: A verification code has been sent to your email     Image: A verification code has been sent to your email     Image: A verification code has been sent to your email     Image: A verification code has been sent to your email     Image: A verification code has been sent to your email     Image: A verification code has been sent to your email     Image: A verification code has been sent to your email     Image: A verification code has been sent to your email     Image: A verification code has been sent to your email     Image: A verification code has been sent to your email     Image: A verification code has been sent to your email     Image: A verification code has been sent to your email code has been sent |