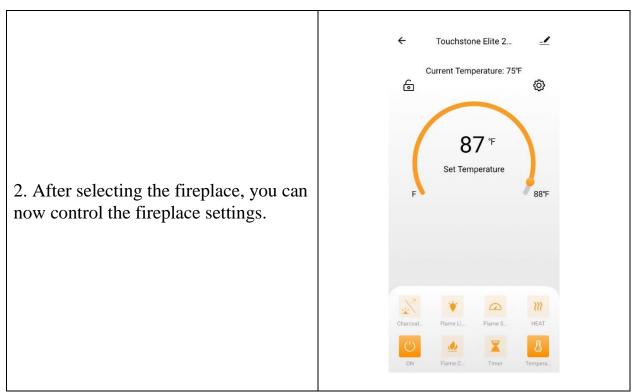

### Using the Tuya Smart App and Controlling Your Sideline Elite Fireplace

www.touchstonehomeproducts.com

Using the Tuya Smart App and Controlling Your Sideline Elite Fireplace – cont.