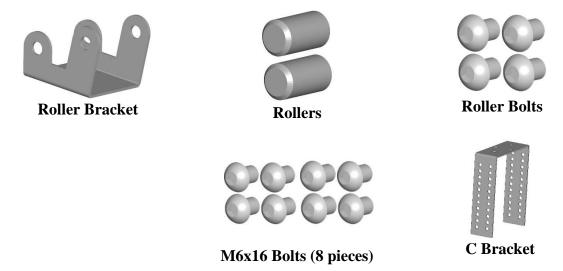

## 30002 - Roller Assembly Instruction

For customers installing the SRV/ValueLine TV Lift in cabinets with hinged lids, an add-on roller assembly is available for purchase from Touchstone Home Products. The roller assembly can be ordered by calling our customer service department at 800-215-1990 or through our website at <a href="https://www.touchstonehomeproucts.com">www.touchstonehomeproucts.com</a>

## Parts Required:



## Tools Required:

- Hex wrench

## Roller Assembly and Mounting Instructions:

1. Align the roller bracket with the 2 holes in the C bracket and attach the roller bracket to the C bracket using the bolts provided.



2. Once the roller bracket is attached to the C bracket, install both rollers on the roller bracket using the bolts provided.



<sup>\*\*</sup>If you have any questions regarding installation, please contact our support department at 800-215-1990 option 3