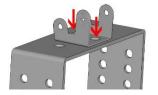

## Roller Assembly and Mounting Instructions:

1. Align the roller bracket with the 2 holes in the C bracket and attach the roller bracket to the C bracket using the bolts provided.

2. Once the roller bracket is attached to the C bracket, install both rollers on the roller bracket using the bolts provided.