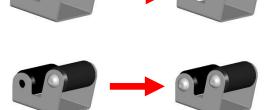

## Roller Assembly and Mounting Instructions:

1. Align the roller bracket with the 2 holes in the C bracket and attach the roller bracket to the C bracket using the bolts provided.

2. Once the roller bracket is attached to the C bracket, install both rollers on the roller bracket using the bolts provided.