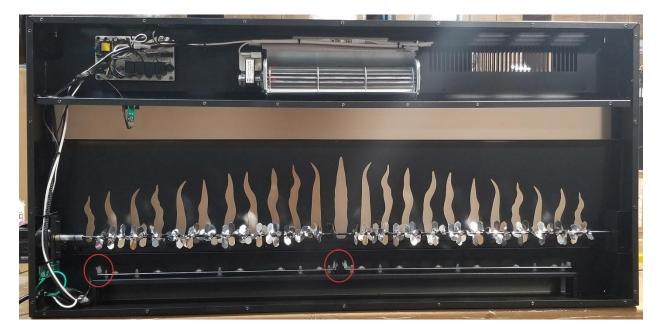

## **Instructions**

- 1. Turn off fireplace and remove power plug from outlet.
- 2. Remove fireplace from wall bracket.
- 3. Remove back panel from fireplace by removing the screws shown below.

4. Once the back panel is removed, check the LED light strips connections shown below to be sure they are secure and tight.