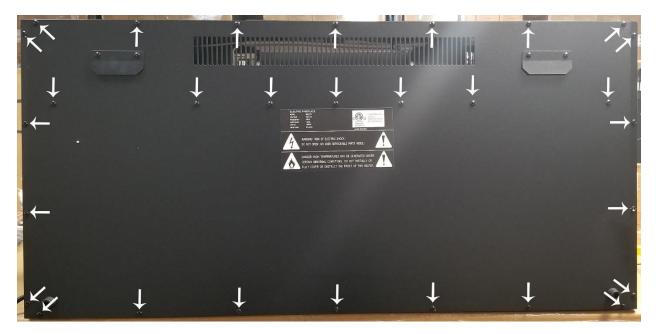

## **Instructions**

- 1. Turn off fireplace and remove power plug from outlet.
- 2. Remove fireplace from wall bracket.
- 3. Remove back panel from fireplace by removing the screws shown below.

4. Once the back panel is removed, check the LED light strips connections shown below to be sure they are secure and tight.