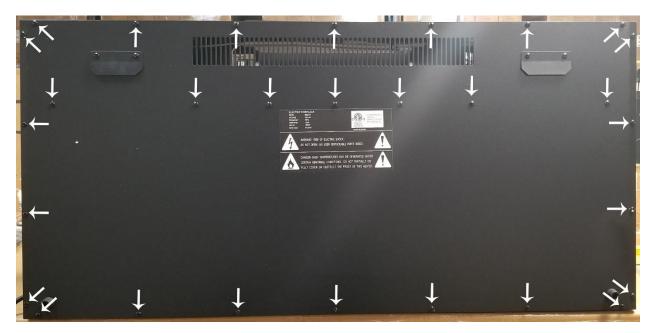

## **Instructions**

- 1. Turn off fireplace and remove power plug from outlet.
- 2. Remove fireplace from wall bracket.
- 3. Remove back panel from fireplace by removing the screws shown below.

4. Once the back panel is removed, check the LED light strips connections shown below to be sure they are secure and tight.