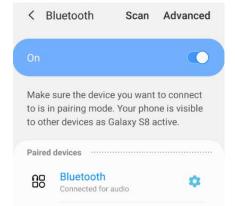

## Bluetooth Speaker Connection Instructions:

- 1. Turn ON the AudioFlare™ series recessed fireplace. A "TINKLE" sound will play signifying that the fireplace has power and is ready for connection.
- 2. Make sure the Bluetooth feature on the mobile device is enabled and search settings for Bluetooth Connection.
- 3. Under the Bluetooth Connection options, the item **BLUETOOTH** should appear. This is the Bluetooth speaker inside of the fireplace.
- 4. Connect to the **BLUETOOTH** speaker option and a "DING" sound should play from the speaker once connected.

5. The Bluetooth speaker is now ready for use. Volume is controlled through the user's mobile device.