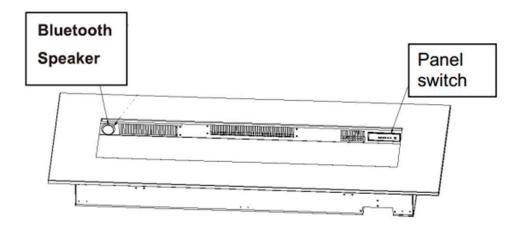

## **Bluetooth Speaker Setup**

The AudioFlare<sup>TM</sup> series recessed fireplace comes with a Bluetooth speaker installed inside the fireplace, allowing the user to connect their favorite mobile device to the fireplace. Users can stream media stored locally on their mobile device or from their favorite streaming service direct to the AudioFlare<sup>TM</sup> series recessed fireplace.

## Bluetooth Speaker Connection Instructions:

- 1. Turn ON the AudioFlare™ series recessed fireplace. A "TINKLE" sound will play signifying that the fireplace has power and is ready for connection.
- 2. Make sure the Bluetooth feature on the mobile device is enabled and search settings for Bluetooth Connection.
- 3. Under the Bluetooth Connection options, the item **BLUETOOTH** should appear. This is the Bluetooth speaker inside of the fireplace.
- 4. Connect to the **BLUETOOTH** speaker option and a "DING" sound should play from the speaker once connected.

5. The Bluetooth speaker is now ready for use. Volume is controlled through the user's mobile device.