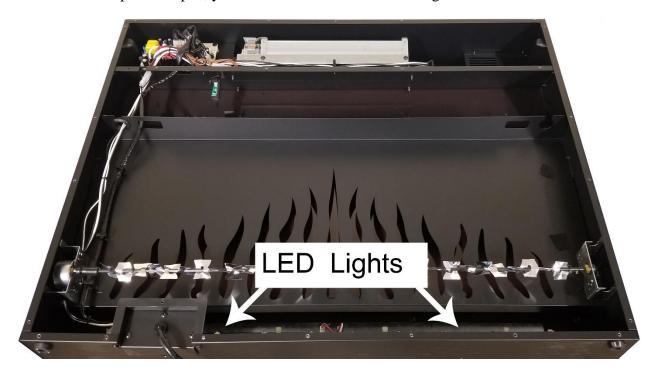

5. Once the fireplace is open, you will have access to the LED lights.

\*\*If you have any questions, contact the technical support department at Touchstone Home Products at 800-215-1990 option 3.