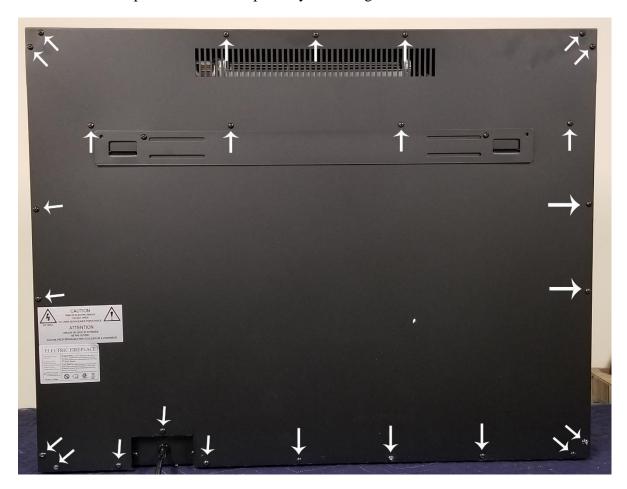

## **Instructions**

- 1. Turn off fireplace and remove the glass panel from the fireplace.
- 2. Remove the fireplace from the wall and unplug the fireplace from the outlet it is plugged into.
- 3. Remove wall mount bracket from fireplace (if still attached)
- 4. Remove the back panel from the fireplace by removing the screws shown below.