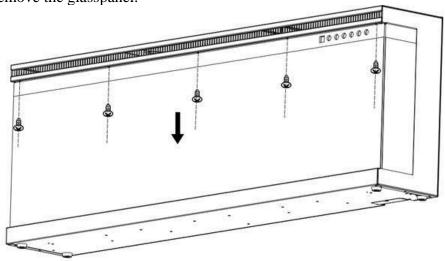

## 80045/80046 Sideline Infinity Series Fireplace Removing The Glass Panel

Remove the glass panel prior to installation to access the user manual and accessories. Please remove glass panel as per instructions below:

## Instructions:

1. There are 5 screws that fasten the glass panel bracket to the fireplace. Remove all 5 screws to remove the glasspanel.

2. After removing screws, tilt glass panel away from the fireplace. Lift the glass panel away from the fireplace toremove the glass panel. Store the glass panel in a soft, dry place.