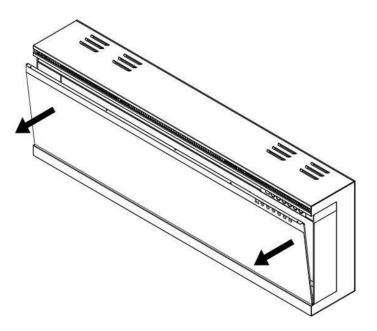

## Instructions:

1. There are 5 screws that fasten the glass panel bracket to the fireplace. Remove all 5 screws to remove the glasspanel.

2. After removing screws, tilt glass panel away from the fireplace. Lift the glass panel away from the fireplace toremove the glass panel. Store the glass panel in a soft, dry place.

CAUTION: It is recommended that 2 people remove the glass panel to minimize chance of breakage.