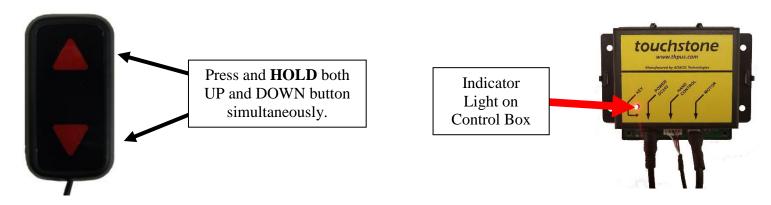

## Initializing the Whisper Lift II

Before operating the lift, the lift needs to be initialized. To initialize the lift, please follow the procedure listed below:

1. Press and **HOLD** the UP and DOWN button on the wired remote control together at the same time until the red light on the top of the control box starts to flash.

2. Release the UP and DOWN button and the indicator light on the top of the control box will flash 3 times and turn off. The lift will go all the way to the bottom, back up the top and all the way down to the bottom again. The red light on the control box will come back on when the initialization procedure is complete. \*\*Note: Do not proceed until this procedure is complete.