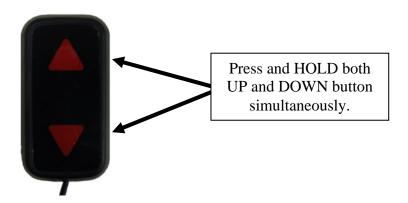

1. Press and HOLD the UP and DOWN button on the wired remote control together at the same time until the red light on the top of the control box starts to flash.

2. Release the UP and DOWN button and the indicator light on the top of the control box will flash 3 times and turn off. The lift will go all the way to the bottom, back up the top and all the way down to the bottom again. The red light on the control box will come back on when the initialization procedure is complete.