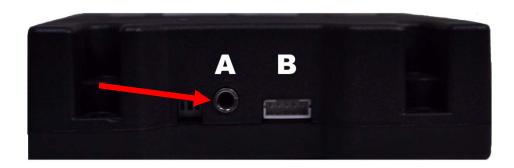

## Install 12v Trigger Cable (optional)

The Whisper Lift II PRO Advanced TV Lift comes equipped with a 12v trigger port (port A) for connection to automated systems. A male 3.5mm mono cable is required for this connection. A constant 12v 200mA setting is required from your 3<sup>rd</sup> party control system to control the lift via the 12v trigger connection. \*\*12v trigger cable not included.