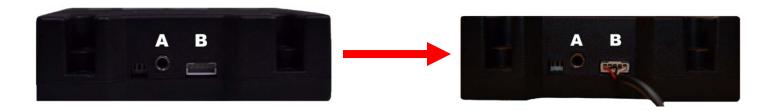

## Install IR Sensor

If you plan to use the Whisper Lift II PRO Advanced TV Lift with an existing IR remote control, attach the IR sensor to port B on the side of the control box.

IR Sensor Cable

After installing the IR Sensor cable, install the IR sensor cabinet into your cabinet. Please refer to p.21 for instructions on pairing the Whisper Lift II PRO Advanced TV Lift with your existing IR remote control.