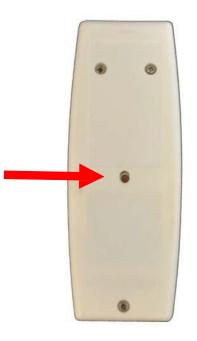

## Instructions for Pairing Whisper Lift II PRO Remote to Control Box

1. Using a paper clip, press and hold the RED button on the back of the remote control until RED LED light on the front of remote control flickers. Once the RED LED light flickers, release the red button.

**Back of Remote** 

\*\*NOTE: If the RED LED does not flicker in STEP 1, please remove the back of the remote and remove the battery from the remote. Press any button on the front a few times to clear the remote and reinstall the battery and try STEP 1 again.