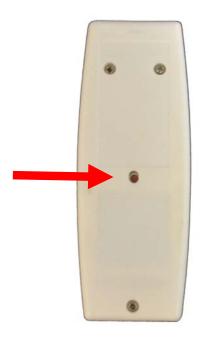

## Instructions for Pairing Whisper Lift II PRO Remote to Control Box

1. Using a paper clip, press and hold the RED button on the back of the remote control until RED LED light on the front of remote control flickers. Once the RED LED light flickers, let go of the RED button.

**Back of Remote** 

\*\*NOTE: If the RED LED does not flicker in STEP 1, please remove the back of the remote and remove the battery from the remote. Press any button on the front a few times to clear the remote and reinstall the battery and try STEP 1 again.