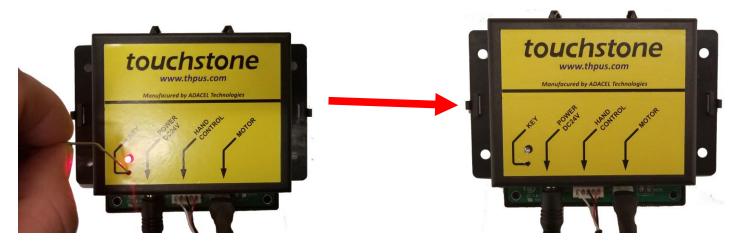

## Instructions:

1. On the control box, there will be a hole to the right of the word KEY.

2. With a straightened out paper clip, push the paper clip into the hole and hold for 3 seconds until the indicator light on the control box turns OFF.

3. Press any button (UP, DOWN, or STOP) on the WIRELESS REMOTE to pair the remote control to the control box. If you are successful, the red light on the control box will flash 3 times and turn ON solid RED. The wireless remote control is now paired to the lift.