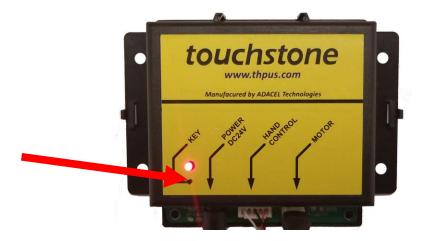

## Instructions:

1. On the control box, there will be a hole to the right of the word KEY.

2. With a straightened out paper clip, push the paper clip into the hole and hold for 3 seconds until the indicator light on the control box turns OFF.